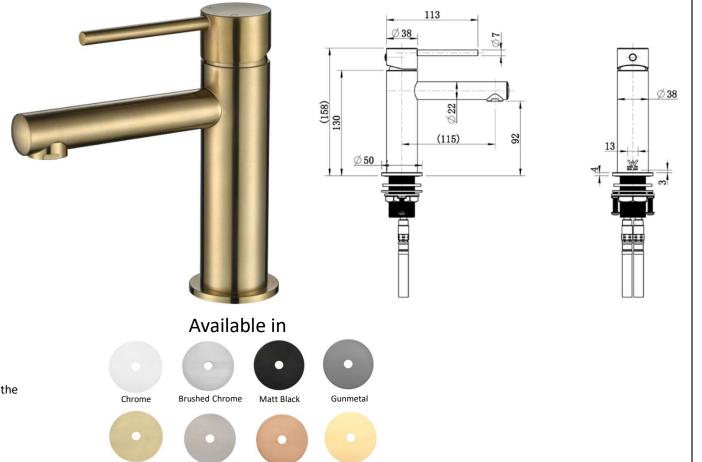

## Star Mini Basin Mixer – Brushed Bronze

- WELS 6 Star, 4.5L/min
- Registration number T36543
- Made from solid brass
- Durable PVD finish
- European cartridge
- Pex split resistant hoses
- 1yr parts and labour warranty
- 15 years replacement warranty including finish

Polished Brass

Champagne

Brushed Bronze

Brushed Nickel