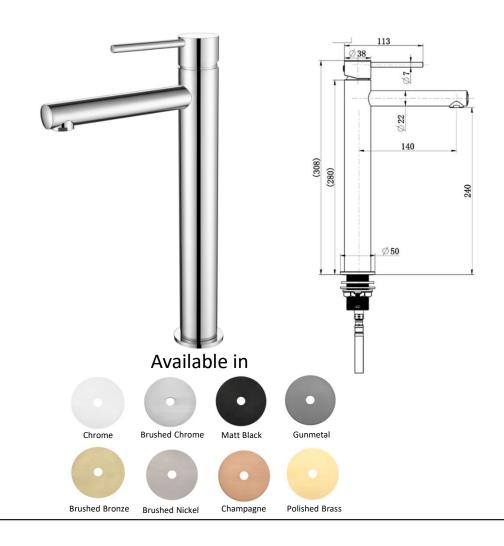

## Star Mini High-Rise Basin Mixer - Chrome

## Features

- WELS 6 Star, 4.5L/min
- Registration number T36545
- Made from solid brass
- Durable Electroplated finish
- European cartridge
- Pex split resistant hoses
- 1yr parts and labour warranty
- 15 years replacement warranty including finish