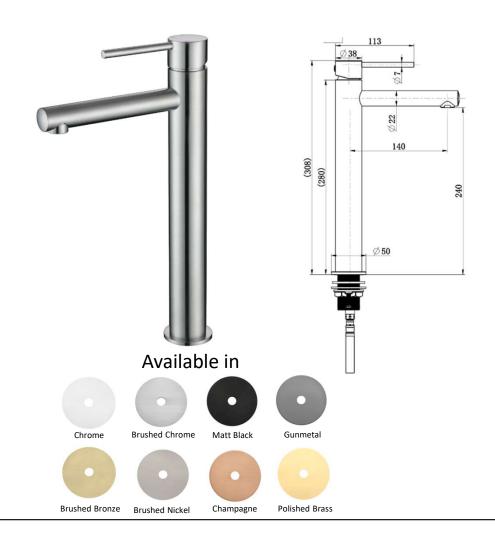

## SPECIFICATIONS - STRM002BC

## Star Mini High-Rise Basin Mixer - Brushed Chrome

## Features

- WELS 6 Star, 4.5L/min
- Registration number T36545
- Made from solid brass
- Durable Electroplated finish
- European cartridge
- Pex split resistant hoses
- 1yr parts and labour warranty
- 15 years replacement warranty including finish