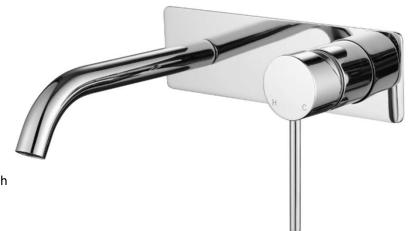

## SPECIFICATIONS – STRM007

## Star Mini Wall Combination - Chrome

- WELS 5 Star, 5L/min
- Registration number T36546
- Made from solid brass
- Durable Electroplated finish
- European cartridge
- 1yr parts and labour warranty
- 15 years replacement warranty including finish