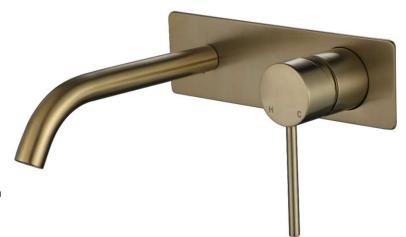

## SPECIFICATIONS - STRM007BM

## Star Mini Wall Combination - Brushed Bronze

- WELS 5 Star, 5L/min
- Registration number T36546
- Made from solid brass
- Durable PVD finish
- European cartridge
- 1yr parts and labour warranty
- 15 years replacement warranty including finish