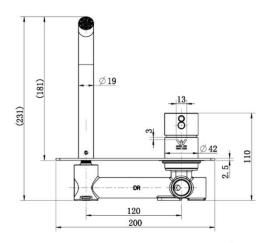

## SPECIFICATIONS - STRM007CM

## Star Mini Wall Combination - Champagne

- WELS 5 Star, 5L/min
- Registration number T36546
- Made from solid brass
- Durable PVD finish
- European cartridge
- 1yr parts and labour warranty
- 15 years replacement warranty including finish