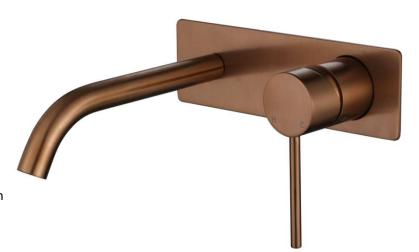

## SPECIFICATIONS - STRM007CM

## Star Mini Wall Combination - Champagne

- WELS 5 Star, 5L/min
- Registration number T36546
- Made from solid brass
- Durable PVD finish
- European cartridge
- 1yr parts and labour warranty
- 15 years replacement warranty including finish