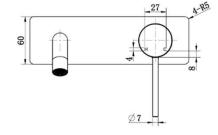

## SPECIFICATIONS - STRM007CM

## Star Mini Wall Combination - Champagne

- WELS 5 Star, 5L/min
- Registration number T36546
- Made from solid brass
- Durable PVD finish
- European cartridge
- 1yr parts and labour warranty
- 15 years replacement warranty including finish