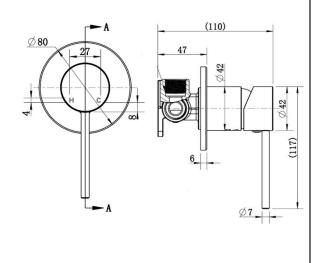

#### **Features**

- Made from solid brass
- Durable PVD finish
- 80mm Backplate
- European cartridge
- 1yr parts and labour warranty
- 15 years replacement warranty including finish