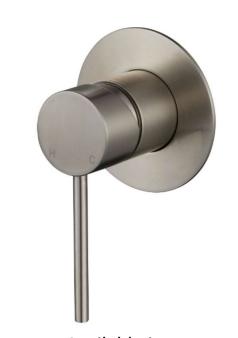

#### Star Mini Shower Mixer - Brushed Nickel

#### **Features**

- Made from solid brass
- Durable PVD finish
- 80mm Backplate
- European cartridge
- 1yr parts and labour warranty
- 15 years replacement warranty including finish