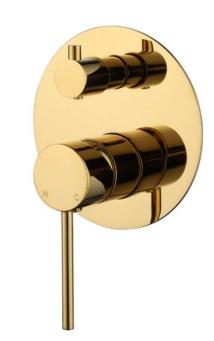

#### Star Mini Diverter Shower Mixer – Polished Brass

#### **Features**

- Made from solid brass
- Durable PVD finish
- European cartridge
- 1yr parts and labour warranty
- 15 years replacement warranty including finish