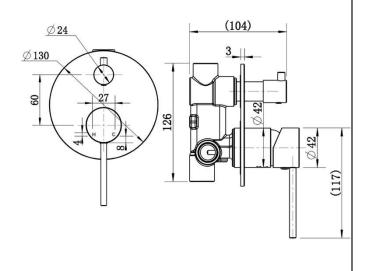

#### Star Mini Diverter Shower Mixer – Polished Brass

#### **Features**

- Made from solid brass
- Durable PVD finish
- European cartridge
- 1yr parts and labour warranty
- 15 years replacement warranty including finish