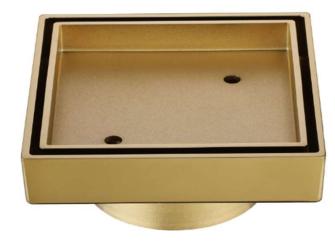

#### Chrome – TFS075

- Black TFS075BK
- Brushed Nickel TFS075BN
- Brushed Bronze TFS075BM
- Gunmetal TFS075GM
- Champagne TFS075CM
- Brushed Chrome TFS075BC
- Polished Brass TFS075PB
- Made from solid brass
- 15 years replacement warranty including finish