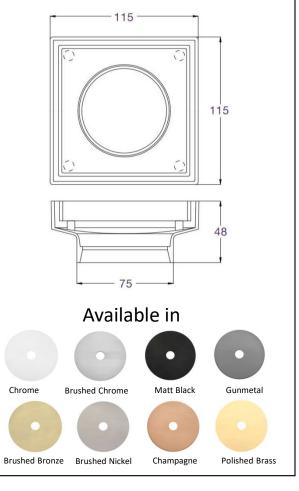

#### Chrome – TFS075

- Black TFS075BK
- Brushed Nickel TFS075BN
- Brushed Bronze TFS075BM
- Gunmetal TFS075GM
- Champagne TFS075CM
- Brushed Chrome TFS075BC
- Polished Brass TFS075PB
- Made from solid brass
- 15 years replacement warranty including finish