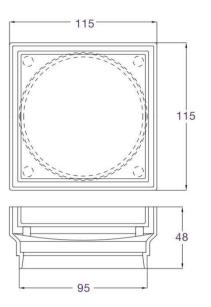

## SPECIFICATIONS – TFS095



## **Tile Insert 95mm Outlet**

## **Features**

- Chrome TFS095
- Black TFS095BK
- Brushed Nickel TFS095BN
- Brushed Bronze TFS095BM
- Gunmetal TFS095GM
- Champagne TFS095CM
- Brushed Chrome TFS095BC
- Polished Brass TFS095PB
- Made from solid brass
- 15 years replacement warranty including finish

## **Cleaning & Care**

- Regularly clean with mild soapy water
- Do not use harsh detergents, bleach or abrasive cleaners
- The use of any unsuitable cleaning products may damage the surface
- Refer to installation guide for correct installation
- Check for any product defects prior to installation