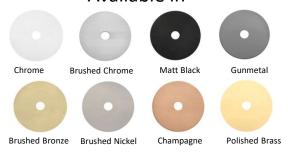

## **Features**

- Chrome TFS095
- Black TFS095BK
- Brushed Nickel TFS095BN
- Brushed Bronze TFS095BM
- Gunmetal TFS095GM
- Champagne TFS095CM
- Brushed Chrome TFS095BC
- Polished Brass TFS095PB
- Made from solid brass
- 15 years replacement warranty including finish