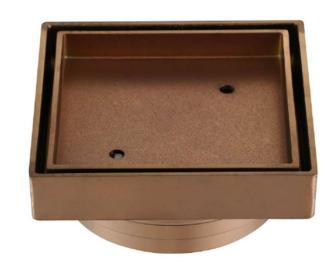

## SPECIFICATIONS – TFS095



## **Tile Insert 95mm Outlet**

## **Features**

- Chrome TFS095
- Black TFS095BK
- Brushed Nickel TFS095BN
- Brushed Bronze TFS095BM
- Gunmetal TFS095GM
- Champagne TFS095CM
- Brushed Chrome TFS095BC
- Polished Brass TFS095PB
- Made from solid brass
- 15 years replacement warranty including finish

## **Cleaning & Care**

- Regularly clean with mild soapy water
- Do not use harsh detergents, bleach or abrasive cleaners
- The use of any unsuitable cleaning products may damage the surface
- Refer to installation guide for correct installation
- Check for any product defects prior to installation