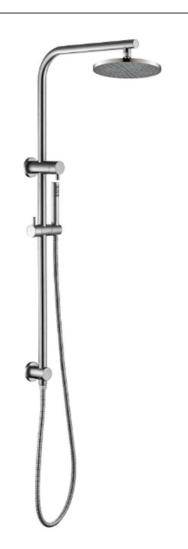

## SPECIFICATIONS — A-DVN019SN + A-SSR015SN + A-ABR215SN

## Divine Shower Column Set - Silver Nickel

- WELS 3 Star, 9.0L/Min
- Registration number S16674 + S14837
- Durable PVD finish
- Stainless Steel rail
- ABS shower head, Microphone handshower
- 1 Year parts and labour warranty
- 15 years replacement warranty including finish