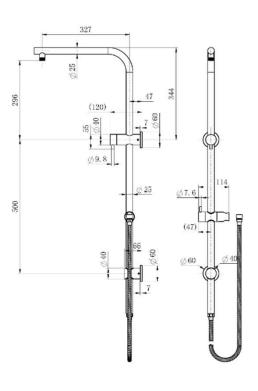

## SPECIFICATIONS — A-DVN019SN + A-SSR015SN + A-ABR215SN



## Divine Shower Column Set - Silver Nickel





- WELS 3 Star, 9.0L/Min
- Registration number S16674 + S14837
- Durable PVD finish
- Stainless Steel rail
- ABS shower head, Microphone handshower
- 1 Year parts and labour warranty
- 15 years replacement warranty including finish

## **Cleaning & Care**

- Regularly clean with mild soapy water
- Do not use harsh detergents, bleach or abrasive cleaners
- The use of any unsuitable cleaning products may damage the surface
- Refer to installation guide for correct installation
- Check for any product defects prior to installation





## Available in