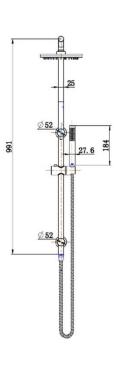

## Manly Shower Column Set – Matt Black

- WELS 3 Star, 9.0L/Min
- Registration number S14283
- Durable Electroplated finish
- Stainless steel rail
- 200mm ABS Head & ABS multifunction Handpiece
- 1yr parts and labour warranty
- 15 years replacement warranty including finish