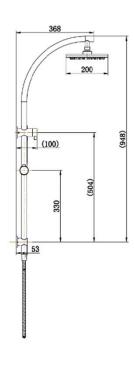

## Manly Shower Column Set – Matt Black

- WELS 3 Star, 9.0L/Min
- Registration number S14283
- Durable Electroplated finish
- Stainless steel rail
- 200mm ABS Head & ABS multifunction Handpiece
- 1yr parts and labour warranty
- 15 years replacement warranty including finish