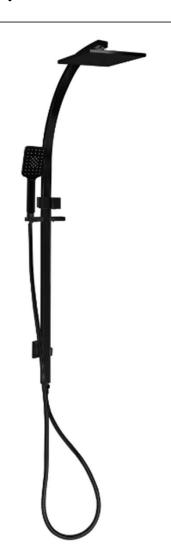

## Manly Shower Column Set – Matt Black

- WELS 3 Star, 9.0L/Min
- Registration number S14283
- Durable Electroplated finish
- Stainless steel rail
- 200mm ABS Head & ABS multifunction Handpiece
- 1yr parts and labour warranty
- 15 years replacement warranty including finish

Available in

e M

Matt Black