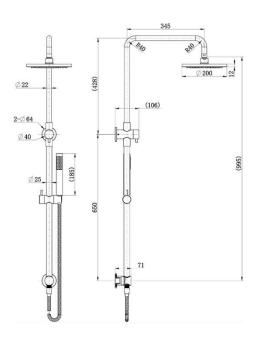

# SPECIFICATIONS - STR013PB

#### Star Column Shower - Polished Brass

### **Features**

- WELS 3 Star, 9L/min
- Registration number S15004
- Made from solid brass
- Durable PVD finish
- Brass head and Handpiece
- Top Inlet
- 1yr parts and labour warranty
- 15 years replacement warranty including finish