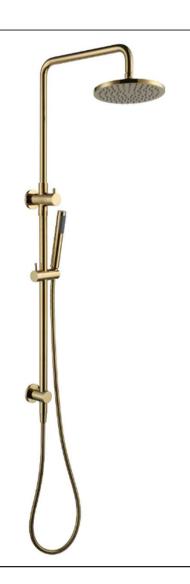

# SPECIFICATIONS - STR013PB

#### Star Column Shower - Polished Brass

### **Features**

- WELS 3 Star, 9L/min
- Registration number S15004
- Made from solid brass
- Durable PVD finish
- Brass head and Handpiece
- Top Inlet
- 1yr parts and labour warranty
- 15 years replacement warranty including finish