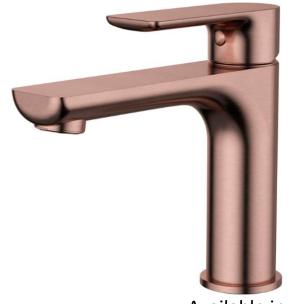

## Nova Basin Mixer - Champagne

- WELS 5 star, 6L/Min
- Registration number T42686
- Made from Lead Free brass\*
- Durable PVD finish
- European Kerox cartridge
- Pex split resistant hoses
- 1yr parts and labour warranty
- Lifetime replacement warranty including finish