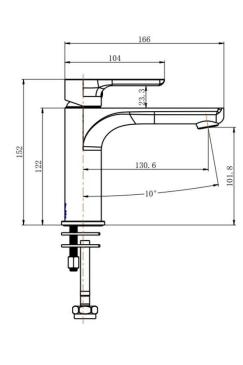

## SPECIFICATIONS - NVA001CM

## Nova Basin Mixer - Champagne

- WELS 5 star, 6L/Min
- Registration number T42686
- Made from Lead Free brass\*
- Durable PVD finish
- European Kerox cartridge
- Pex split resistant hoses
- 1yr parts and labour warranty
- Lifetime replacement warranty including finish