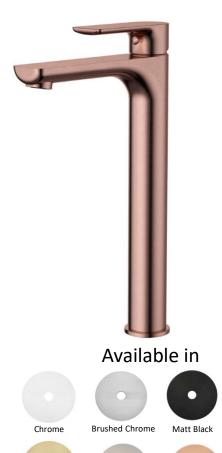

## Nova High-Rise Basin Mixer - Champagne

- WELS 5 star, 6L/Min
- Registration number T42687
- Made from Lead Free brass\*
- Durable PVD finish
- European Kerox cartridge
- Pex split resistant hoses
- 1yr parts and labour warranty
- Lifetime replacement warranty including finish