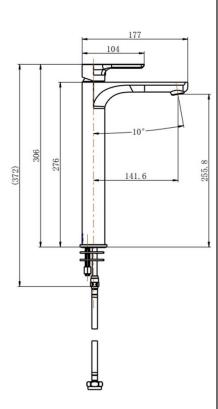

## SPECIFICATIONS - NVA002CM

## Nova High-Rise Basin Mixer - Champagne

- WELS 5 star, 6L/Min
- Registration number T42687
- Made from Lead Free brass\*
- Durable PVD finish
- European Kerox cartridge
- Pex split resistant hoses
- 1yr parts and labour warranty
- Lifetime replacement warranty including finish