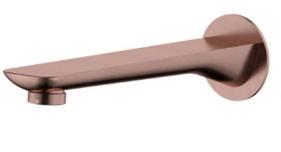

## **Nova Wall Combination – Champagne**

## **Features**

- WELS 5 star, 6L/Min
- Registration number T42709
- Made from Lead Free brass\*
- Durable PVD finish
- European Kerox cartridge
- 1yr parts and labour warranty
- Lifetime replacement warranty including finish