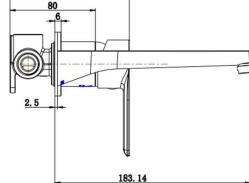

## SPECIFICATIONS - NVA007CM



41.7

## **Nova Wall Combination – Champagne**

## **Features**





- WELS 5 star, 6L/Min
- Registration number T42709
- Made from Lead Free brass\*
- Durable PVD finish
- European Kerox cartridge
- 1yr parts and labour warranty
- Lifetime replacement warranty including finish

## **Cleaning & Care**

- Regularly clean with mild soapy water
- Do not use harsh detergents, bleach or abrasive cleaners
- The use of any unsuitable cleaning products may damage the surface
- Refer to installation guide for correct installation
- Check for any product defects prior to installation









Brushed Nickel



Brushed Bronze