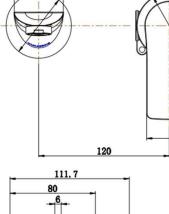

## SPECIFICATIONS - NVA007CM



41.7

## **Nova Wall Combination – Champagne**

## **Features**





- WELS 5 star, 6L/Min
- Registration number T42709
- Made from Lead Free brass\*
- Durable PVD finish
- European Kerox cartridge
- 1yr parts and labour warranty
- Lifetime replacement warranty including finish

## **Cleaning & Care**

- Regularly clean with mild soapy water
- Do not use harsh detergents, bleach or abrasive cleaners
- The use of any unsuitable cleaning products may damage the surface
- Refer to installation guide for correct installation
- Check for any product defects prior to installation









Brushed Nickel



Brushed Bronze