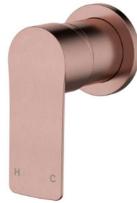

## **Nova Wall Combination – Champagne**

## **Features**

- WELS 5 star, 6L/Min
- Registration number T42709
- Made from Lead Free brass\*
- Durable PVD finish
- European Kerox cartridge
- 1yr parts and labour warranty
- Lifetime replacement warranty including finish