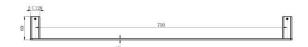

# SPECIFICATIONS – NVA36



### **Nova Single Towel Rail 750mm**

#### **Features**

- Chrome NVA36
- Black NVA36BK
- Brushed Nickel NVA36BN
- Brushed Bronze NVA36BM
- Gunmetal NVA36GM
- Champagne NVA36CM
- Brushed Chrome NVA36BC
- Made from solid brass
- 15 years replacement warranty including finish

## **Cleaning & Care**

- Regularly clean with mild soapy water
- Do not use harsh detergents, bleach or abrasive cleaners
- The use of any unsuitable cleaning products may damage the surface
- Refer to installation guide for correct installation
- Check for any product defects prior to installation







# Available in







**Brushed Chrome** 

Matt Black