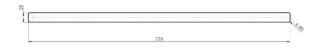

# SPECIFICATIONS – NVA36



### **Nova Single Towel Rail 750mm**

#### **Features**

- Chrome NVA36
- Black NVA36BK
- Brushed Nickel NVA36BN
- Brushed Bronze NVA36BM
- Gunmetal NVA36GM
- Champagne NVA36CM
- Brushed Chrome NVA36BC
- Made from solid brass
- 15 years replacement warranty including finish

## **Cleaning & Care**

- Regularly clean with mild soapy water
- Do not use harsh detergents, bleach or abrasive cleaners
- The use of any unsuitable cleaning products may damage the surface
- Refer to installation guide for correct installation
- Check for any product defects prior to installation







# Available in







**Brushed Chrome** 

Matt Black