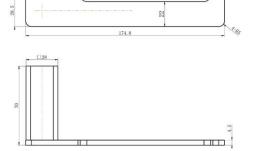

# SPECIFICATIONS - NVA51-1

## **Nova Toilet Roll Holder**

### **Features**

- Chrome NVA51-1
- Black NVA51-1BK
- Brushed Nickel NVA51-1BN
- Brushed Bronze NVA51-1BM
- Gunmetal NVA51-1GM
- Champagne NVA51-1CM
- Brushed Chrome NVA51-1BC
- Made from solid brass
- 15 years replacement warranty including finish