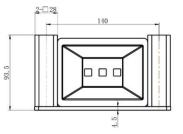

# SPECIFICATIONS - NVA59



### **Nova Soap Dish**

### **Features**

- Chrome NVA59
- Black NVA59BK
- Brushed Nickel NVA59BN
- Brushed Bronze NVA59BM
- Gunmetal NVA59GM
- Champagne NVA59CM
- Brushed Chrome NVA59BC
- Made from solid brass
- 15 years replacement warranty including finish





### **Cleaning & Care**

- Regularly clean with mild soapy water
- Do not use harsh detergents, bleach or abrasive cleaners
- The use of any unsuitable cleaning products may damage the surface
- Refer to installation guide for correct installation
- Check for any product defects prior to installation

## Available in







**Brushed Chrome**