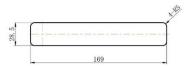

# SPECIFICATIONS - NVA59



### **Nova Soap Dish**

### **Features**

- Chrome NVA59
- Black NVA59BK
- Brushed Nickel NVA59BN
- Brushed Bronze NVA59BM
- Gunmetal NVA59GM
- Champagne NVA59CM
- Brushed Chrome NVA59BC
- Made from solid brass
- 15 years replacement warranty including finish





### **Cleaning & Care**

- Regularly clean with mild soapy water
- Do not use harsh detergents, bleach or abrasive cleaners
- The use of any unsuitable cleaning products may damage the surface
- Refer to installation guide for correct installation
- Check for any product defects prior to installation

## Available in







**Brushed Chrome**