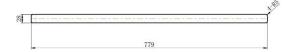

# SPECIFICATIONS – NVA72



#### **Nova Double Towel Rail 750mm**

#### **Features**

- Chrome NVA72
- Black NVA72BK
- Brushed Nickel NVA72BN
- Brushed Bronze NVA72BM
- Gunmetal NVA72GM
- Champagne NVA72CM
- Brushed Chrome NVA72BC
- Made from solid brass
- 15 years replacement warranty including finish

### **Cleaning & Care**

- Regularly clean with mild soapy water
- Do not use harsh detergents, bleach or abrasive cleaners
- The use of any unsuitable cleaning products may damage the surface
- Refer to installation guide for correct installation
- Check for any product defects prior to installation







## Available in







Gunmetal

**Brushed Chrome** 

Brushed Bronze Brushed Nickel



Matt Black