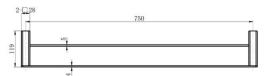

# SPECIFICATIONS – NVA72



#### **Nova Double Towel Rail 750mm**

#### **Features**

- Chrome NVA72
- Black NVA72BK
- Brushed Nickel NVA72BN
- Brushed Bronze NVA72BM
- Gunmetal NVA72GM
- Champagne NVA72CM
- Brushed Chrome NVA72BC
- Made from solid brass
- 15 years replacement warranty including finish

### **Cleaning & Care**

- Regularly clean with mild soapy water
- Do not use harsh detergents, bleach or abrasive cleaners
- The use of any unsuitable cleaning products may damage the surface
- Refer to installation guide for correct installation
- Check for any product defects prior to installation







## Available in







Gunmetal

**Brushed Chrome** 

Brushed Bronze Brushed Nickel



Matt Black