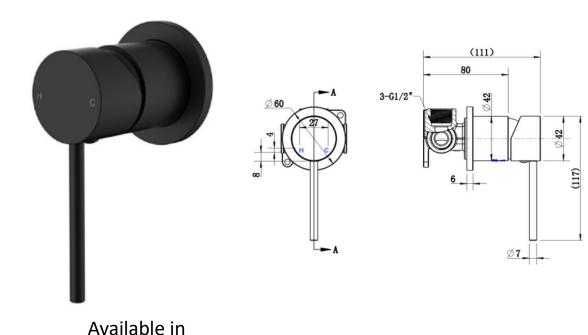

# SPECIFICATIONS – STRM008-1BK

### Star Mini Shower Mixer - Matt Black

#### **Features**

- Made from solid brass
- **Durable Electroplated finish**
- 60mm Backplate
- European cartridge
- 1yr parts and labour warranty
- Lifetime replacement warranty including finish