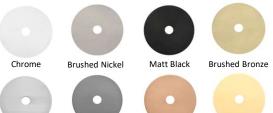

# SPECIFICATIONS – STRM008-1BK



### Star Mini Shower Mixer - Matt Black

#### **Features**

- Made from solid brass
- **Durable Electroplated finish**
- 60mm Backplate
- European cartridge
- 1yr parts and labour warranty
- Lifetime replacement warranty including finish

## **Cleaning & Care**

- Regularly clean with mild soapy water
- Do not use harsh detergents, bleach or abrasive cleaners
- The use of any unsuitable cleaning products may damage the surface
- Refer to installation guide for correct installation
- Check for any product defects prior to installation





Champagne

Polished Brass

Gunmetal

**Brushed Chrome**